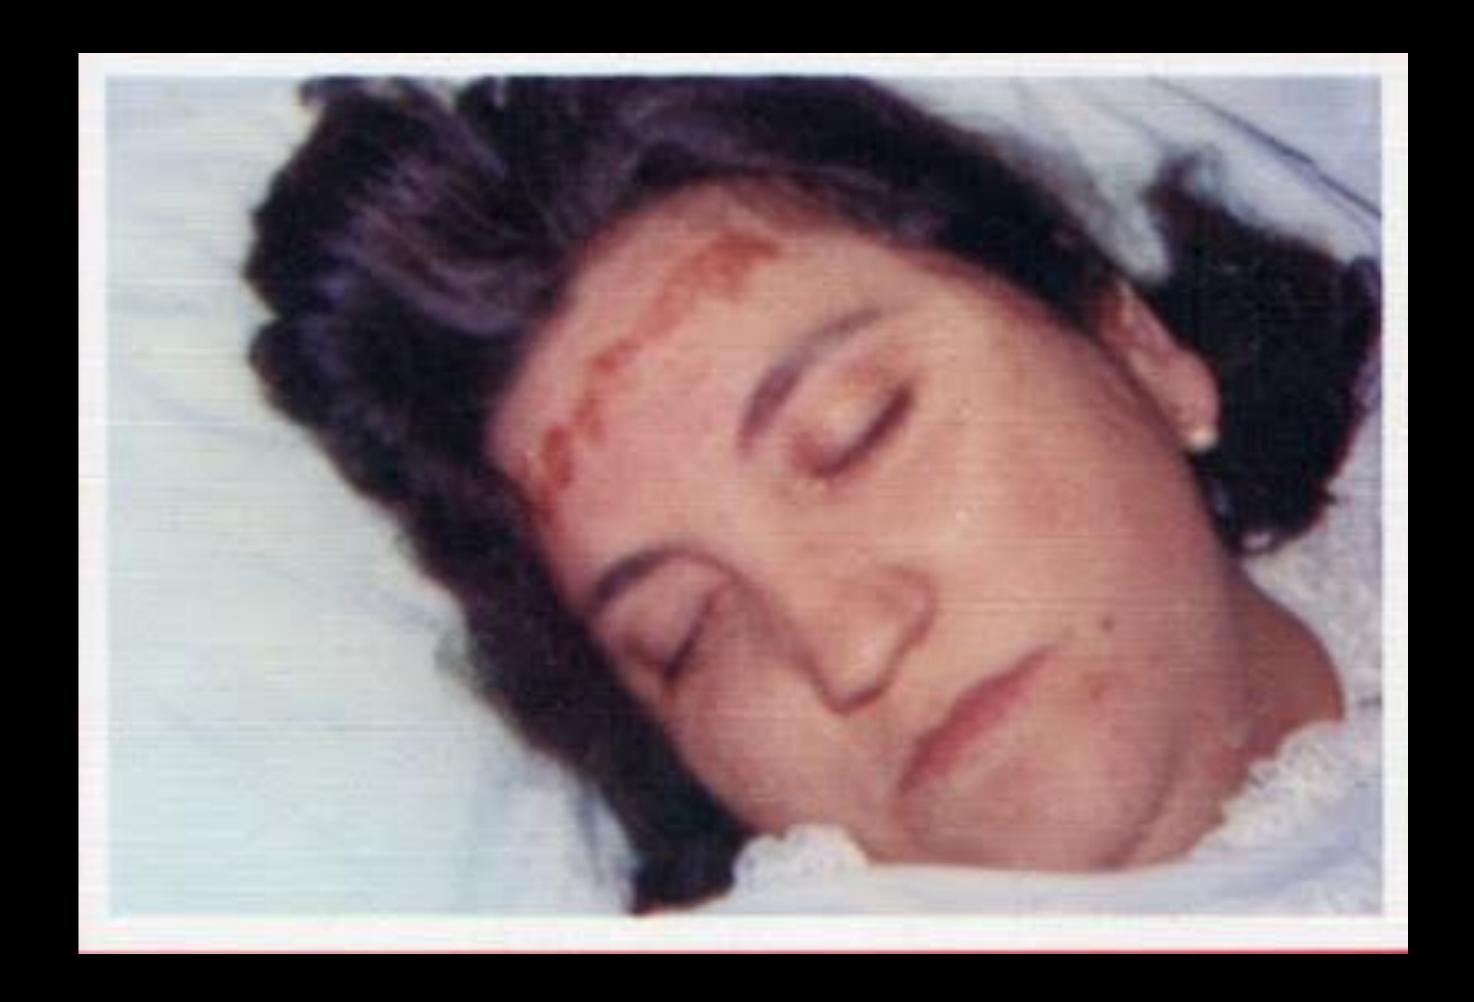

Teresa Musco: a 20th century mystic & stigmatic who is said to have begun receiving divine visions as a child, experienced recurring stigmata as an adult, and who died at the age of 33.