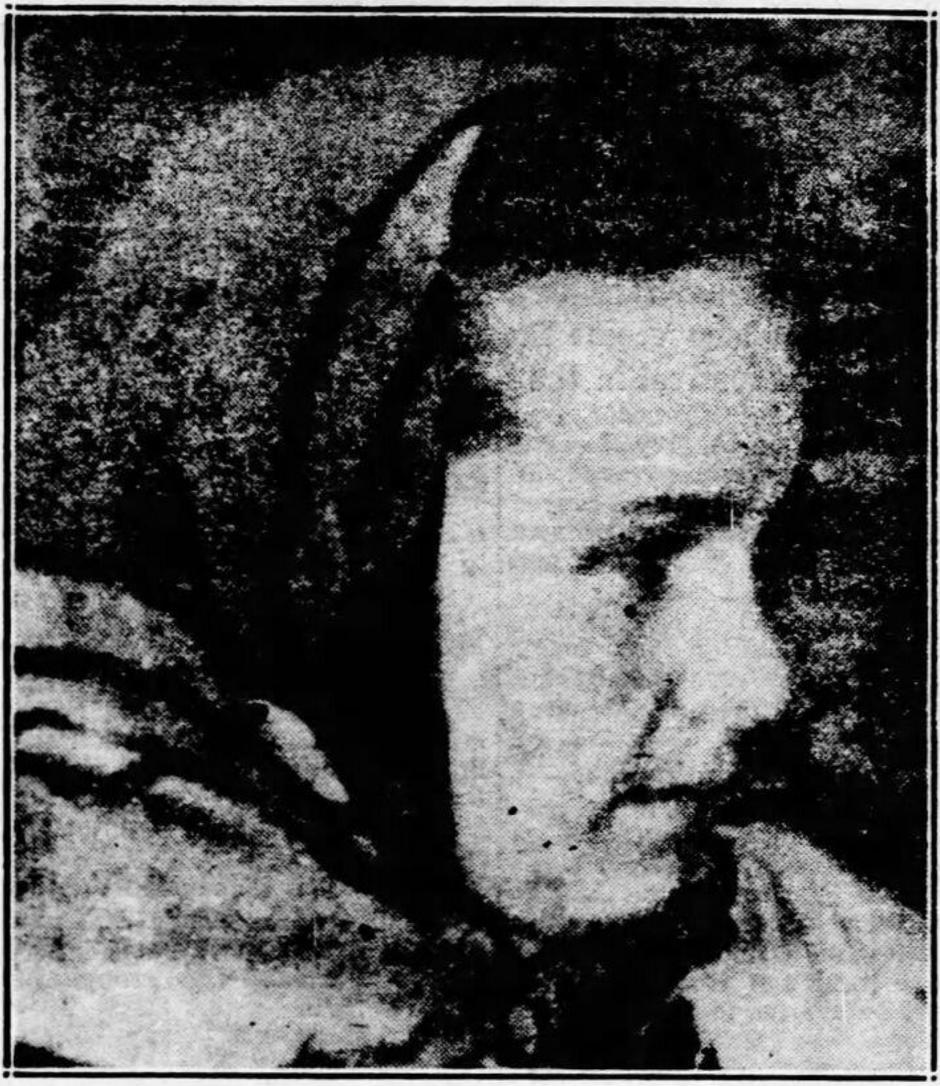

#### Her Slayings Total Six

Mrs. Constance Fisher is under police guard in a Fairfield, Maine, hospital charged with drowning her three small children Thursday. Mrs. Fisher was suffering from an apparent overdose of drugs. In 1954 she was judged insane in killing of her three preschool age tots. Following release in 1959, she and husband began raising new family.